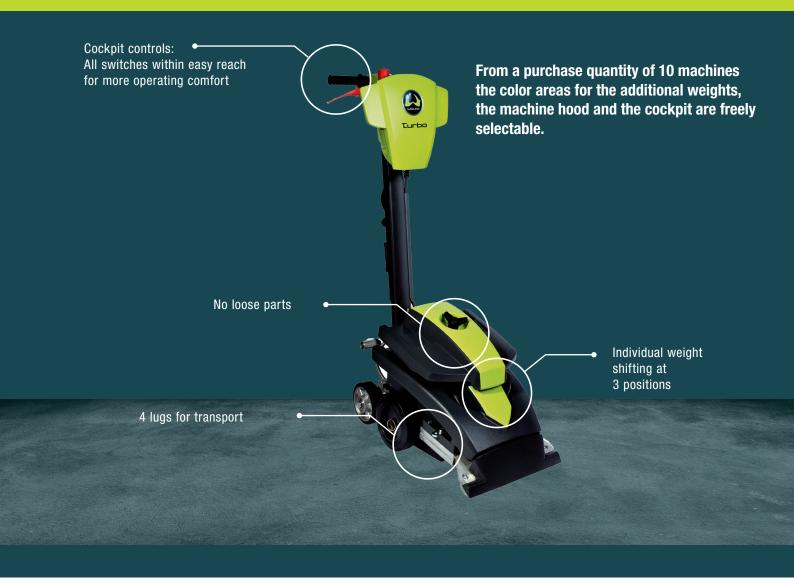

To make the transport of the machines even safer and easier, all our R-Line machines are equipped with permanently installed transport eyes. With these, carrying loops can be attached directly to the machine and secured for transport. In addition, there are no more loose parts on the machines that could come loose during the work process.

In order to be able to present that special "something", all machine variants are available in freely selectable colours. Thus, company colours representing a company on the market can be easily and quickly reproduced on the R-Line products. Since its foundation in 1954, WOLFF has been standing for innovative and high-quality products. We have transferred this DNA to our WOLFF R-Line and look forward to further exciting projects.

#### **Turbo R-Line**

- · Removal of all glued floor coverings
- 2,600 W motor with starting current limiter
- · High operating comfort due to traction drive
- with manual clutch
- Safe working in corners and wall areas due to the pull-back system
- Safety during operation due to restart protection
- Easy transport due to detachable weights and transport lugs